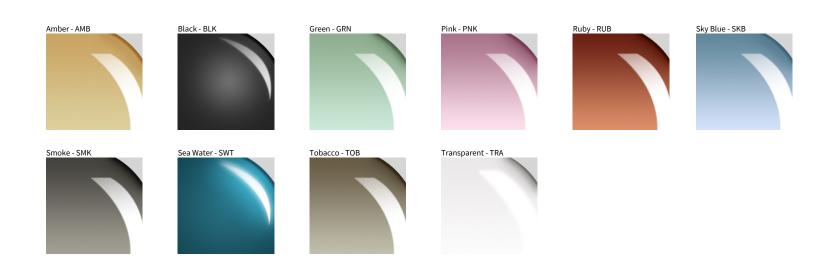

## **FLUTE 3 LIGHT LINEAR SUSPENSION**

COLOR FINISH CHAR

| PROJECT  |  |
|----------|--|
| ТҮРЕ     |  |
| NOTES    |  |
| QUANTITY |  |
| DATE     |  |

Digital: Not all screens are calibrated the same, and therefore, colors will appear differently between screens. Physical: When texture is involved, there will be variations in color, character and tone within a product series and between product families.